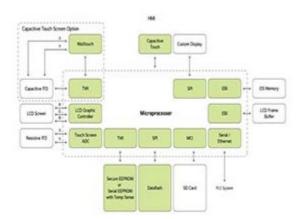

## **HMI Devices**

- LED Indicators and Mechanical Switches are a leading HMI for industrial applications, and Atmel AVR® and AT91SAM microcontrollers offer a variety of benefits.
- Capacitive Touch Technology for HMI helps protect industrial interface modules, while increasing design flexibility and enhancing look and feel.
- Industrial Control Panels with LCD Displays provide the operator an efficient, flexible way to monitor and control increasingly complex automated processes.
- Hardware Security Products protect firmware integrity from tampering to assure continuous and reliable performance.