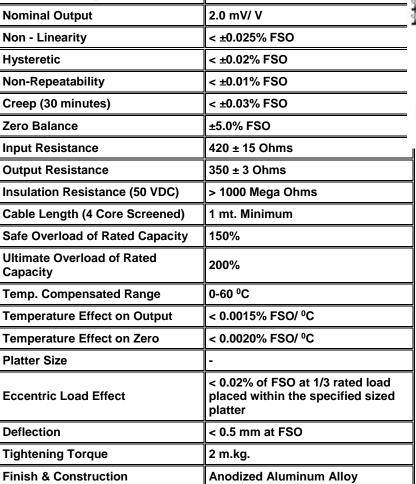

## **Applications**

- -- Check Weighers.
- -- Bagging Machines.

**Performance Specification** 

-> Bench, Counting & Postal Scales.

| тотомино организации |                                    |
|----------------------|------------------------------------|
| Standard Capacities  | 3, 6, 10, 15, 20, 30, 40, 60 - Kgf |
| Excitation Voltage   | 10 VDC- Maximum 15 VDC             |
| Nominal Output       | 2.0 mV/ V                          |
| Non - Linearity      | < ±0.025% FSO                      |
| Hysteretic           | < ±0.02% FSO                       |
| Non-Repeatability    | < ±0.01% FSO                       |
| Creep (30 minutes)   | < ±0.03% FSO                       |
| Zero Balance         | ±5.0% FSO                          |
| Input Resistance     | 420 ± 15 Ohms                      |
| Output Resistance    | 350 ± 3 Ohms                       |
|                      | 4000 14 01                         |