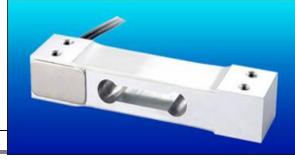

# **VRE-601 (SINGLE POINT LOAD CELL)**

### **Description**

VRE 601 is a Strain Gauge based Low profile bending beam Load Cell and is ideal for Bench, Counting, Floor, Postal and Retail Scales. It is designed for low eccentric load sensitivity. It is Constructed from Anodized Aluminum Alloy.

- → Single Point Capability with Minimum Off-center Error.
- -> Low Profile Bending Beam Load Cell Design.
- → Supports the Platform Size of 400 x 400 mm.
- Moisture Proof Sealing for Harsh Environment.