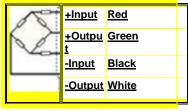

|
|----------------------|------------------------------------|
| Standard Capacities  | 3, 6, 10, 15, 20, 30, 40, 60 - Kgf |
| Excitation Voltage   | 10 VDC- Maximum 15 VDC             |
| Nominal Output       | 2.0 mV/ V                          |
| Non - Linearity      | < ±0.025% FSO                      |
| Hysteretic           | < ±0.02% FSO                       |
| Non-Repeatability    | < ±0.01% FSO                       |
| Creep (30 minutes)   | < ±0.03% FSO                       |
| Zero Balance         | ±5.0% FSO                          |
| Input Resistance     | 420 ± 15 Ohms                      |
| Output Resistance    | 350 ± 3 Ohms                       |
|                      | 4000 14 01                         |



**IP65** 



### **Electrical Termination**



**Environmental Protection Class**