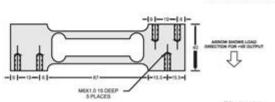

- → Single Point Capability with Minimum Off-center Error.
- -> Low Profile Bending Beam Load Cell Design.
- → Supports the Platform Size of 400 x 400 mm.
- Moisture Proof Sealing for Harsh Environment.