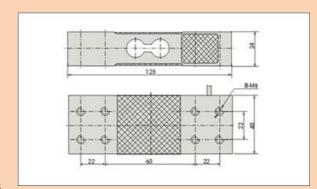

E-Mail: venkat@vrengineers.net/sales@vrengineers.net Web site: www.vrengineersnet / www.indiamart.com/vr-engineers-hyderabad

## - Products

## VRE- Mini Platform 619

## **Description**:

Model VRE 619 is a Strain Gage based low profile bending beam Load Cell and is ideal for Bench, Counting, Floor, Postal and Retail Scales. It is designed for low eccentric load sensitivity. It is Constructed from Anodized Aluminum Alloy.





Dimension (mm): Size: 125x40x24(mm) Thread hole: M6

## Wiring Scheme

Red + (Input +) White - (Output -) Black - (Input -) Green + (Output +)

| Performance Specification           |                        |
|-------------------------------------|------------------------|
| Standard Capacities                 | 100, 120, 200 Kgf      |
| Excitation Voltage                  | 10 VDC- Maximum 15 VDC |
| Nominal Output                      | 2.0 mV/ V              |
| Non - Linearity                     | < ±0.025% FSO          |
| Hysteresis                          | < ±0.02% FSO           |
| Non-Repeatability                   | < ±0.01% FSO           |
| Creep (30 minutes)                  | < ±0.03% FSO           |
| Zero Balance                        | ±1.0% FSO              |
| In