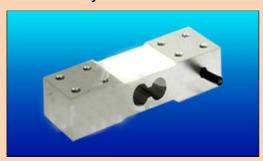

## **Description**:

Model VRE 619 is a Strain Gage based low profile bending beam Load Cell and is ideal for Bench, Counting, Floor, Postal and Retail Scales. It is designed for low eccentric load sensitivity. It is Constructed from Anodized Aluminum Alloy.

Dimension (mm): Size: 125x40x24(mm) Thread hole: M6